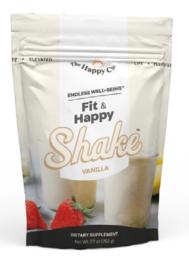

## Fit & Happy Shake<sup>™</sup> Vanilla

Fit & Happy Shake Vanilla is a delicious way to give your body the protein and nutrients it needs for healthy weight loss! We start with the most bioavailable protein available – whey protein concentrate – and add vital prebiotics and probiotics to support your gut health. This Keto-friendly shake offers vitamins, fiber, medium-chain triglycerides (MCT's) and a natural carb blocker to help you look and feel your best!

Fit & Happy Shake offers the fuel your body needs with just over 100 calories and none of the artificial junk found in most protein shakes. This delicious vanilla flavor makes the perfect base for smoothies and recipes or a quick shake anytime of the day. With NO artificial sweeteners, flavors, GMO's or preservatives, you can feel good about how you are nourishing your body as you reach your goals!